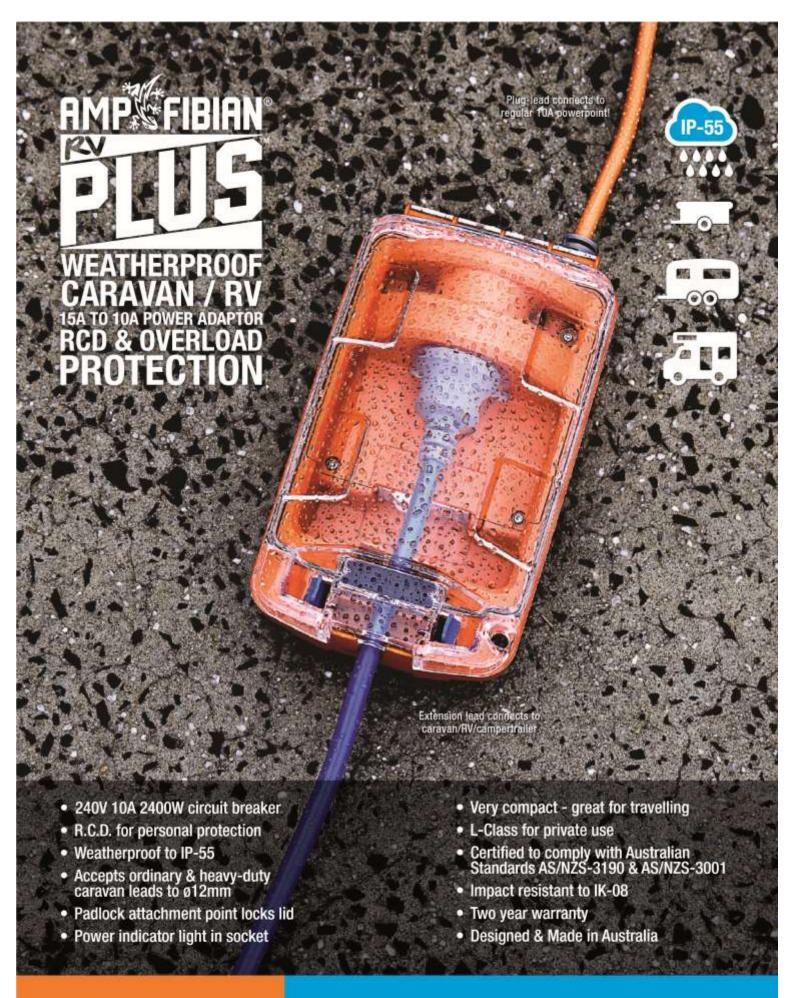

The perfect adaptor for travellers: compact, weatherproof & safe!

The Ampfibian® RV-PLUS is the perfect power adaptor for caravan/RV owners. Compact for travel, and weatherproof for outdoor use, it lets 15A devices connect legally to 10A power points and includes fast acting earth leakage safety protection.

It is water resistant to IP-55 (jets of water from all directions) and made from impact resistant plastic. The RV-PLUS works with ordinary and heavy-duty caravan leads up to 12mm diameter.

Independently tested and certified, it meets all applicable Australian Standards and recommendations:

## SPECIFICATION

- . Meets all Australian Standards
- . 10A 2400W circuit breaker
- Residual Current Device (R.C.D.), 30mA, 2-pole isolation
- 240VAC 50Hz
- Ingress protected to IP-55 (weatherproof)
- · Power input plug 10A on 1.6m lead
- Sealed output socket fits 15A plug
- Shipping weight 0.9kg (2lb)
- Shipping size 165 x 260 x 83mm (6.5" x 10.25" x 3.25")
- Product size without leads 130 x 230 x 78mm (5.25" x 9" x 3")