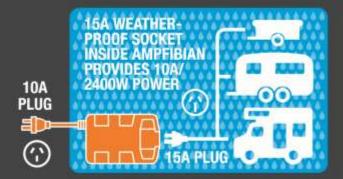

The RV-PLUS will not convert 10A to 15A. The functionality of a connected device may be limited if it is used to its full capacity. Contact Ampfibian for further information.

R.C.Ds will not prevent shock but will minimise the effects by shutting the power off quickly.

Household powerpoints can safely supply 10A, well below the current drawn by 15A devices. The electrical hazards involved in connecting a 10A mains source to a 15A device are the reason 15A plugs do not fit into 10A powerpoints.