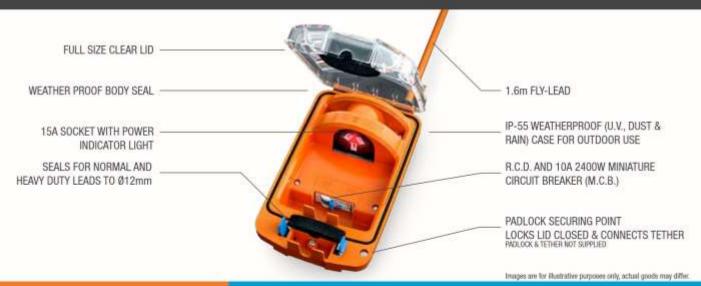

It is water resistant to IP-55 (jets of water from all directions) and made from impact resistant plastic. The RV-PLUS works with ordinary and heavy-duty caravan leads up to 12mm diameter.

Independently tested and certified, it meets all applicable Australian Standards and recommendations:

## SPECIFICATION

- . Meets all Australian Standards
- . 10A 2400W circuit breaker
- Residual Current Device (R.C.D.), 30mA, 2-pole isolation
- 240VAC 50Hz
- Ingress protected to IP-55 (weatherproof)
- · Power input plug 10A on 1.6m lead
- Sealed output socket fits 15A plug
- Shipping weight 0.9kg (2lb)
- Shipping size 165 x 260 x 83mm (6.5" x 10.25" x 3.25")
- Product size without leads 130 x 230 x 78mm (5.25" x 9" x 3")